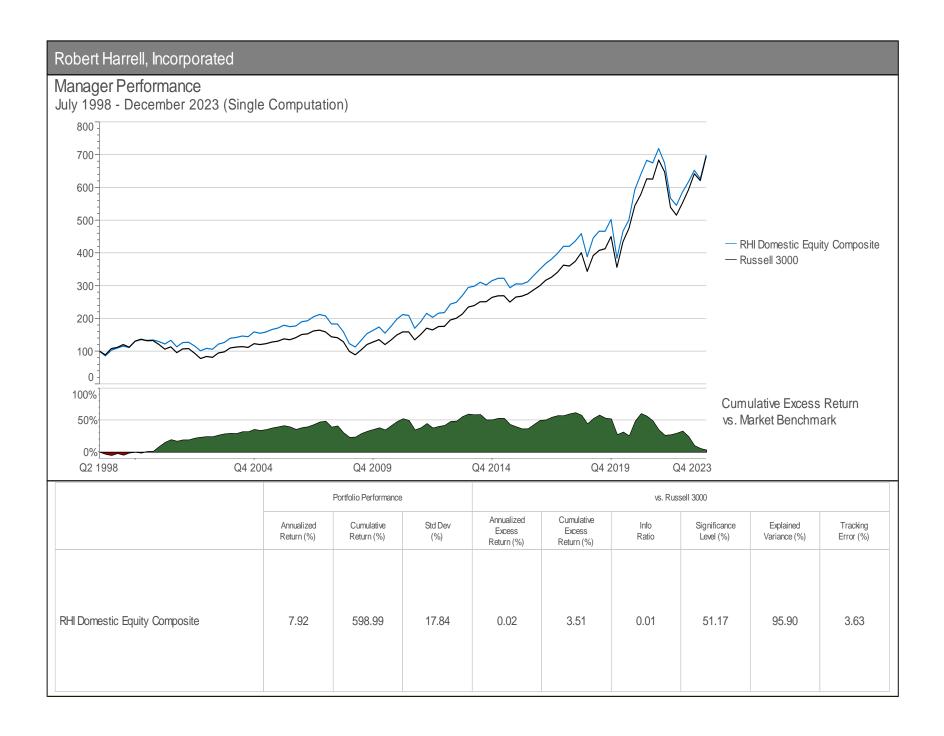

| Quarter  | Quarterly<br>Return | Number of<br>Portfolios |
|----------|---------------------|-------------------------|
| 09/30/98 | -14.42%             | 1                       |
| 12/31/98 | 20.12%              | 1                       |
| 03/31/99 | 6.49%               | 1                       |
| 06/30/99 | 5.53%               | 1                       |
| 09/30/99 | -3.82%              | 1                       |
| 12/31/99 | 17.32%              | 1                       |
| 03/31/00 | 3.57%               | 1                       |
| 06/30/00 | -1.62%              | 1                       |
| 09/30/00 | 1.01%               | 1                       |
| 12/31/00 | -3.36%              | 1                       |
| 03/31/01 | -6.08%              | 1                       |
| 0