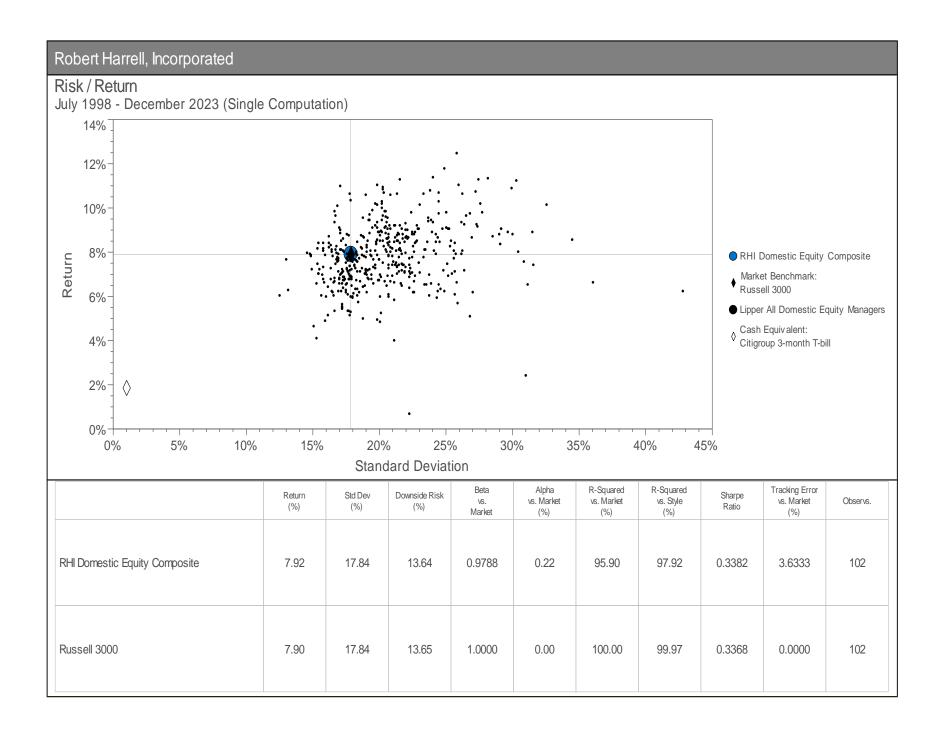

| Quarter  | Quarterly<br>Return | Number of<br>Portfolios |
|----------|---------------------|-------------------------|
| 09/30/98 | -14.42%             | 1                       |
| 12/31/98 | 20.12%              | 1                       |
| 03/31/99 | 6.49%               | 1                       |
| 06/30/99 | 5.53%               | 1                       |
| 09/30/99 | -3.82%              | 1                       |
| 12/31/99 | 17.32%              | 1                       |
| 03/31/00 | 3.57%               | 1                       |
| 06/30/00 | -1.62%              | 1                       |
| 09/30/00 | 1.01%               | 1                       |
| 12/31/00 | -3.36%              | 1                       |
| 03/31/01 | -6.08%              | 1                       |
| 06/